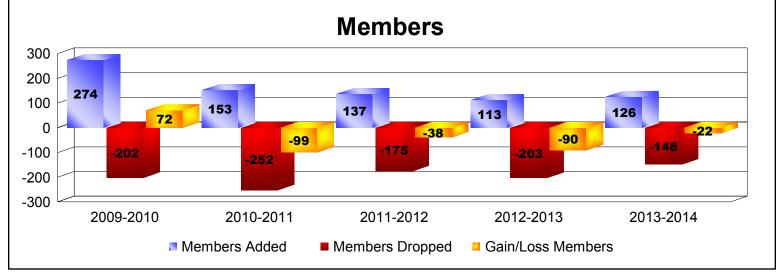

District 43 K

As of June 2014 Cumulative

| Year      | New<br>Clubs | Dropped<br>Clubs | Gain/<br>Loss<br>Clubs | New<br>Members | Charter<br>Members | Reinstate<br>Members | Transfer<br>Members | Total<br>Member<br>Added | Total<br>Members<br>Dropped | Gain/<br>Loss<br>Members |
|-----------|--------------|------------------|------------------------|----------------|--------------------|----------------------|---------------------|--------------------------|-----------------------------|--------------------------|
| 2009-2010 | 2            | 0                | 2                      | 167            | 95                 | 11                   | 1                   | 274                      | -202                        | 72                       |
| 2010-2011 | 0            | -2               | -2                     | 125            | 0                  | 23                   | 5                   | 153                      | -252                        | -99                      |
| 2011-2012 | 0            | 0                | 0                      | 128            | 0                  | 9                    | 0                   | 137                      | -175                        | -38                      |
| 2012-2013 | 0            | -3               | -3                     | 104            | 1                  | 3                    | 5                   | 113                      | -203                        | -90                      |
| 2013-2014 | 0            | -1               | -1                     | 103            | 0                  | 18                   | 5                   | 126                      | -148                        | -22                      |
| Average   | 0            | -1               | -1                     | 125            | 19                 | 13                   | 3                   | 161                      | -196                        | -35                      |