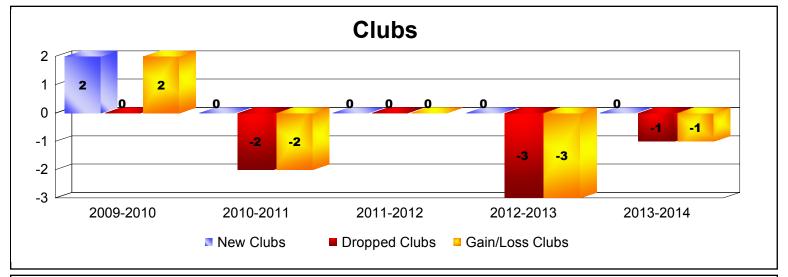

District 43 K

As of June 2014 Cumulative

| Year      | New<br>Clubs | Dropped<br>Clubs | Gain/<br>Loss<br>Clubs | New<br>Members | Charter<br>Members | Reinstate<br>Members | Transfer<br>Members | Total<br>Member<br>Added | Total<br>Members<br>Dropped | Gain/<br>Loss<br>Members |
|-----------|--------------|------------------|------------------------|----------------|--------------------|----------------------|---------------------|--------------------------|-----------------------------|--------------------------|
| 2009-2010 | 2            | 0                | 2                      | 167            | 95                 | 11                   | 1                   | 274                      | -202                        | 72                       |
| 2010-2011 | 0            | -2               | -2                     | 125            | 0                  | 23                   | 5                   | 153                      | -252                        | -99                      |
| 2011-2012 | 0            | 0                | 0                      | 128            | 0                  | 9                    | 0                   | 137                      | -175                        | -38                      |
| 2012-2013 | 0            | -3               | -3                     | 104            | 1                  | 3                    | 5                   | 113                      | -203                        | -90                      |
| 2013-2014 | 0            | -1               | -1                     | 103            | 0                  | 18                   | 5                   | 126                      | -148                        | -22                      |
| Average   | 0            | -1               | -1                     | 125            | 19                 | 13                   | 3                   | 161                      | -196                        | -35                      |